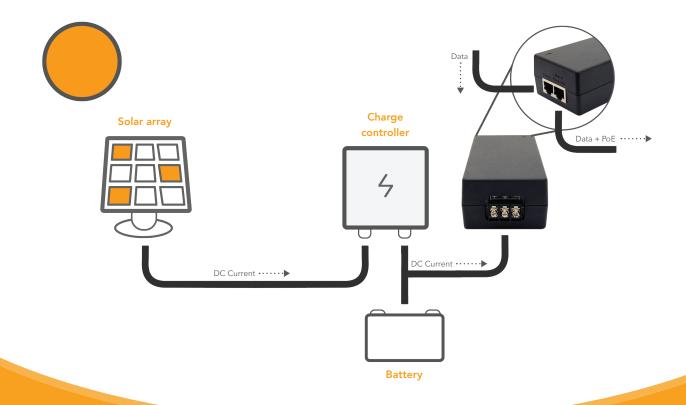

## LigoPoE 12-24 DC to 48V af/at converter

The converter is used to power 802.3af compatible devices like LigPTP PRO and UNITY from 12-24 DC voltage power sources. This product is ideal solution in solar, wind power systems and outdoor telecommunication cabinets. LigoPoE converter has an isolated powering method; therefore it can be used in cabinets with positive or negative grounding.